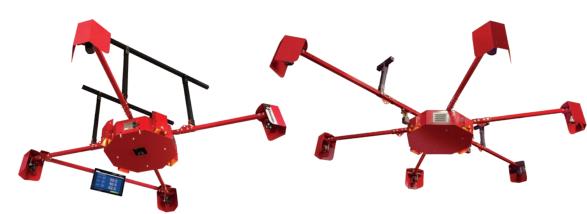

## Rice Lake's Family of Pallet Dimensioning Products

A Comparative Matrix of Pallet Dimensioners

|                                          | iDimension® PWD<br>Pallet Weighing and Dimensioning System                                                                                                                            | Suspended iDimension® Flex<br>Parcel and Pallet Dimensioning System                                                                                                            | Free-standing iDimension® Flex<br>Parcel and Pallet Dimensioning System                                                                           | iDimension LTL<br>Pallet Dimensioning System                                                                                                                                                  | iDimension® LTL XL<br>Pallet Dimensioning System                                                                                                                                               |  |
|------------------------------------------|---------------------------------------------------------------------------------------------------------------------------------------------------------------------------------------|--------------------------------------------------------------------------------------------------------------------------------------------------------------------------------|---------------------------------------------------------------------------------------------------------------------------------------------------|-----------------------------------------------------------------------------------------------------------------------------------------------------------------------------------------------|------------------------------------------------------------------------------------------------------------------------------------------------------------------------------------------------|--|
| Maximum                                  | 1,829 × 1,829 × 1,829 mm                                                                                                                                                              | 1,829 × 1,829 × 2,438 mm                                                                                                                                                       | 1,829 × 1,829 × 2,438 mm                                                                                                                          | 2,438 × 2,438 × 2,438 mm                                                                                                                                                                      | 3,658 × 2,438 × 2,438 mm)                                                                                                                                                                      |  |
| Minimum                                  | 152 × 152 × 152 mm                                                                                                                                                                    | 305 × 305 × 305 mm                                                                                                                                                             | 305 × 305 × 305 mm                                                                                                                                | 305 × 305 × 305 mm                                                                                                                                                                            | 305 × 305 × 305 mm                                                                                                                                                                             |  |
| Approvals                                | NTEP / OIML                                                                                                                                                                           | NTEP / OIML                                                                                                                                                                    | NTEP / OIML                                                                                                                                       | NTEP / OIML                                                                                                                                                                                   | NTEP / OIML                                                                                                                                                                                    |  |
| Integration Tools                        | <ul> <li>Optional iDim SS for storing data &amp; images, and transferring data to ERP, TMS and WMS Systems</li> <li>iDimension Desktop Wedge</li> <li>REST API command set</li> </ul> | <ul> <li>Integrated tool kit included to managing/transferring data and images to customers network</li> <li>iDimension Desktop Wedge</li> <li>REST API command set</li> </ul> | Integrated tool kit included to managing/<br>transferring data and images to customers<br>network  iDimension Desktop Wedge  REST API command set | Optional iDim SS for storing data & images, integrated tool kit included to managing/ transferring data and images to customers network     iDimension Desktop Wedge     REST API command Set | Optional iDim SS for storing data & images, integrated tool kit included to managing/ transferring data and images to customers network.     iDimension Desktop Wedge     REST API command set |  |
| Install                                  | Floor Mounted                                                                                                                                                                         | Ceiling Mounted                                                                                                                                                                | Floor Mounted                                                                                                                                     | Ceiling Mounted                                                                                                                                                                               | Ceiling Mounted                                                                                                                                                                                |  |
| Compatible with a Forklift Scale         | NA                                                                                                                                                                                    | YES                                                                                                                                                                            | YES                                                                                                                                               | YES                                                                                                                                                                                           | YES                                                                                                                                                                                            |  |
| Compatible Driver<br>Display             | NA                                                                                                                                                                                    | NA                                                                                                                                                                             | NA                                                                                                                                                | YES                                                                                                                                                                                           | YES                                                                                                                                                                                            |  |
| Install over Conveyor or Stretch Wrapper | NA                                                                                                                                                                                    | YES                                                                                                                                                                            | YES                                                                                                                                               | YES                                                                                                                                                                                           | YES                                                                                                                                                                                            |  |
| Integrated Scale                         | YES                                                                                                                                                                                   | NA                                                                                                                                                                             | NA                                                                                                                                                | NA                                                                                                                                                                                            | NA                                                                                                                                                                                             |  |
| Stop & Go                                | NA                                                                                                                                                                                    | NA                                                                                                                                                                             | NA                                                                                                                                                | YES<br>Size: Consult                                                                                                                                                                          | YES<br>Size: Consult                                                                                                                                                                           |  |
| Target Zone LED's                        | NA                                                                                                                                                                                    | NA                                                                                                                                                                             | NA                                                                                                                                                | YES                                                                                                                                                                                           | YES                                                                                                                                                                                            |  |
| Warranty                                 | Two-year limited<br>Five-year limited, sensors only                                                                                                                                   | Two-year limited<br>Five-year limited, sensors only                                                                                                                            | Two-year limited<br>Five-year limited, sensors only                                                                                               | Two-year limited<br>Five-year limited, sensors only                                                                                                                                           | Two-year limited<br>Five-year limited, sensors only                                                                                                                                            |  |