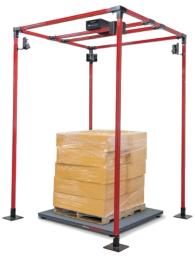

## Rice Lake's Family of Pallet Dimensioning Products

A Comparative Matrix of Pallet Dimensioners

|                                          | iDimension® PWD<br>Pallet Weighing and Dimensioning System                                                                                                                            | Suspended iDimension® Flex<br>Parcel and Pallet Dimensioning System                                                                                                            | Free-standing iDimension® Flex<br>Parcel and Pallet Dimensioning System                                                                           | iDimension LTL<br>Pallet Dimensioning System                                                                                                                                                  | iDimension® LTL XL<br>Pallet Dimensioning System                                                                                                                                               |  |
|------------------------------------------|---------------------------------------------------------------------------------------------------------------------------------------------------------------------------------------|--------------------------------------------------------------------------------------------------------------------------------------------------------------------------------|---------------------------------------------------------------------------------------------------------------------------------------------------|-----------------------------------------------------------------------------------------------------------------------------------------------------------------------------------------------|------------------------------------------------------------------------------------------------------------------------------------------------------------------------------------------------|--|
| Maximum                                  | 1,829 × 1,829 × 1,829 mm                                                                                                                                                              | 1,829 × 1,829 × 2,438 mm                                                                                                                                                       | 1,829 × 1,829 × 2,438 mm                                                                                                                          | 2,438 × 2,438 × 2,438 mm                                                                                                                                                                      | 3,658 × 2,438 × 2,438 mm)                                                                                                                                                                      |  |
| Minimum                                  | 152 × 152 × 152 mm                                                                                                                                                                    | 305 × 305 × 305 mm                                                                                                                                                             | 305 × 305 × 305 mm                                                                                                                                | 305 × 305 × 305 mm                                                                                                                                                                            | 305 × 305 × 305 mm                                                                                                                                                                             |  |
| Approvals                                | NTEP / OIML                                                                                                                                                                           | NTEP / OIML                                                                                                                                                                    | NTEP / OIML                                                                                                                                       | NTEP / OIML                                                                                                                                                                                   | NTEP / OIML                                                                                                                                                                                    |  |
| Integration Tools                        | <ul> <li>Optional iDim SS for storing data &amp; images, and transferring data to ERP, TMS and WMS Systems</li> <li>iDimension Desktop Wedge</li> <li>REST API command set</li> </ul> | <ul> <li>Integrated tool kit included to managing/transferring data and images to customers network</li> <li>iDimension Desktop Wedge</li> <li>REST API command set</li> </ul> | Integrated tool kit included to managing/<br>transferring data and images to customers<br>network  iDimension Desktop Wedge  REST API command set | Optional iDim SS for storing data & images, integrated tool kit included to managing/ transferring data and images to customers network     iDimension Desktop Wedge     REST API command Set | Optional iDim SS for storing data & images, integrated tool kit included to managing/ transferring data and images to customers network.     iDimension Desktop Wedge     REST API command set |  |
| Install                                  | Floor Mounted                                                                                                                                                                         | Ceiling Mounted                                                                                                                                                                | Floor Mounted                                                                                                                                     | Ceiling Mounted                                                                                                                                                                               | Ceiling Mounted                                                                                                                                                                                |  |
| Compatible with a Forklift Scale         | NA                                                                                                                                                                                    | YES                                                                                                                                                                            | YES                                                                                                                                               | YES                                                                                                                                                                                           | YES                                                                                                                                                                                            |  |
| Compatible Driver<br>Display             | NA                                                                                                                                                                                    | NA                                                                                                                                                                             | NA                                                                                                                                                | YES                                                                                                                                                                                           | YES                                                                                                                                                                                            |  |
| Install over Conveyor or Stretch Wrapper | NA                                                                                                                                                                                    | YES                                                                                                                                                                            | YES                                                                                                                                               | YES                                                                                                                                                                                           | YES                                                                                                                                                                                            |  |
| Integrated Scale                         | YES                                                                                                                                                                                   | NA                                                                                                                                                                             | NA                                                                                                                                                | NA                                                                                                                                                                                            | NA                                                                                                                                                                                             |  |
| Stop & Go                                | NA                                                                                                                                                                                    | NA                                                                                                                                                                             | NA                                                                                                                                                | YES<br>Size: Consult                                                                                                                                                                          | YES<br>Size: Consult                                                                                                                                                                           |  |
| Target Zone LED's                        | NA                                                                                                                                                                                    | NA                                                                                                                                                                             | NA                                                                                                                                                | YES                                                                                                                                                                                           | YES                                                                                                                                                                                            |  |
| Warranty                                 | Two-year limited<br>Five-year limited, sensors only                                                                                                                                   | Two-year limited<br>Five-year limited, sensors only                                                                                                                            | Two-year limited<br>Five-year limited, sensors only                                                                                               | Two-year limited<br>Five-year limited, sensors only                                                                                                                                           | Two-year limited<br>Five-year limited, sensors only                                                                                                                                            |  |