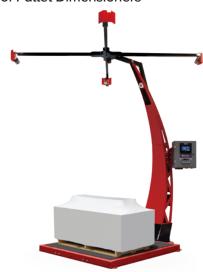

## Rice Lake's Family of Pallet Dimensioning Products

A Comparative Matrix of Pallet Dimensioners

|                                          | iDimension® PWD<br>Pallet Weighing and Dimensioning System                                                                                                                            | Suspended iDimension® Flex<br>Parcel and Pallet Dimensioning System                                                                                                            | Free-standing iDimension® Flex<br>Parcel and Pallet Dimensioning System                                                                           | iDimension LTL<br>Pallet Dimensioning System                                                                                                                                                  | iDimension® LTL XL<br>Pallet Dimensioning System                                                                                                                                               |  |
|------------------------------------------|---------------------------------------------------------------------------------------------------------------------------------------------------------------------------------------|--------------------------------------------------------------------------------------------------------------------------------------------------------------------------------|---------------------------------------------------------------------------------------------------------------------------------------------------|-----------------------------------------------------------------------------------------------------------------------------------------------------------------------------------------------|------------------------------------------------------------------------------------------------------------------------------------------------------------------------------------------------|--|
| Maximum                                  | 1,829 × 1,829 × 1,829 mm                                                                                                                                                              | 1,829 × 1,829 × 2,438 mm                                                                                                                                                       | 1,829 × 1,829 × 2,438 mm                                                                                                                          | 2,438 × 2,438 × 2,438 mm                                                                                                                                                                      | 3,658 × 2,438 × 2,438 mm)                                                                                                                                                                      |  |
| Minimum                                  | 152 × 152 × 152 mm                                                                                                                                                                    | 305 × 305 × 305 mm                                                                                                                                                             | 305 × 305 × 305 mm                                                                                                                                | 305 × 305 × 305 mm                                                                                                                                                                            | 305 × 305 × 305 mm                                                                                                                                                                             |  |
| Approvals                                | NTEP / OIML                                                                                                                                                                           | NTEP / OIML                                                                                                                                                                    | NTEP / OIML                                                                                                                                       | NTEP / OIML                                                                                                                                                                                   | NTEP / OIML                                                                                                                                                                                    |  |
| Integration Tools                        | <ul> <li>Optional iDim SS for storing data &amp; images, and transferring data to ERP, TMS and WMS Systems</li> <li>iDimension Desktop Wedge</li> <li>REST API command set</li> </ul> | <ul> <li>Integrated tool kit included to managing/transferring data and images to customers network</li> <li>iDimension Desktop Wedge</li> <li>REST API command set</li> </ul> | Integrated tool kit included to managing/<br>transferring data and images to customers<br>network  iDimension Desktop Wedge  REST API command set | Optional iDim SS for storing data & images, integrated tool kit included to managing/ transferring data and images to customers network     iDimension Desktop Wedge     REST API command Set | Optional iDim SS for storing data & images, integrated tool kit included to managing/ transferring data and images to customers network.     iDimension Desktop Wedge     REST API command set |  |
| Install                                  | Floor Mounted                                                                                                                                                                         | Ceiling Mounted                                                                                                                                                                | Floor Mounted                                                                                                                                     | Ceiling Mounted                                                                                                                                                                               | Ceiling Mounted                                                                                                                                                                                |  |
| Compatible with a Forklift Scale         | NA                                                                                                                                                                                    | YES                                                                                                                                                                            | YES                                                                                                                                               | YES                                                                                                                                                                                           | YES                                                                                                                                                                                            |  |
| Compatible Driver<br>Display             | NA                                                                                                                                                                                    | NA                                                                                                                                                                             | NA                                                                                                                                                | YES                                                                                                                                                                                           | YES                                                                                                                                                                                            |  |
| Install over Conveyor or Stretch Wrapper | NA                                                                                                                                                                                    | YES                                                                                                                                                                            | YES                                                                                                                                               | YES                                                                                                                                                                                           | YES                                                                                                                                                                                            |  |
| Integrated Scale                         | YES                                                                                                                                                                                   | NA                                                                                                                                                                             | NA                                                                                                                                                | NA                                                                                                                                                                                            | NA                                                                                                                                                                                             |  |
| Stop & Go                                | NA                                                                                                                                                                                    | NA                                                                                                                                                                             | NA                                                                                                                                                | YES<br>Size: Consult                                                                                                                                                                          | YES<br>Size: Consult                                                                                                                                                                           |  |
| Target Zone LED's                        | NA                                                                                                                                                                                    | NA                                                                                                                                                                             | NA                                                                                                                                                | YES                                                                                                                                                                                           | YES                                                                                                                                                                                            |  |
| Warranty                                 | Two-year limited<br>Five-year limited, sensors only                                                                                                                                   | Two-year limited<br>Five-year limited, sensors only                                                                                                                            | Two-year limited<br>Five-year limited, sensors only                                                                                               | Two-year limited<br>Five-year limited, sensors only                                                                                                                                           | Two-year limited<br>Five-year limited, sensors only                                                                                                                                            |  |