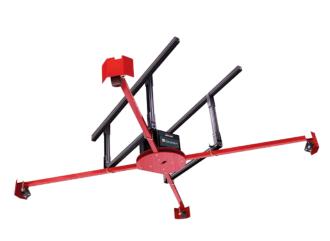

## Rice Lake's Family of Pallet Dimensioning Products

A Comparative Matrix of Pallet Dimensioners

|                                          | iDimension® PWD<br>Pallet Weighing and Dimensioning System                                                                                                                            | Suspended iDimension® Flex<br>Parcel and Pallet Dimensioning System                                                                                                            | Free-standing iDimension® Flex<br>Parcel and Pallet Dimensioning System                                                                           | iDimension LTL<br>Pallet Dimensioning System                                                                                                                                                  | iDimension® LTL XL<br>Pallet Dimensioning System                                                                                                                                               |  |
|------------------------------------------|---------------------------------------------------------------------------------------------------------------------------------------------------------------------------------------|--------------------------------------------------------------------------------------------------------------------------------------------------------------------------------|---------------------------------------------------------------------------------------------------------------------------------------------------|-----------------------------------------------------------------------------------------------------------------------------------------------------------------------------------------------|------------------------------------------------------------------------------------------------------------------------------------------------------------------------------------------------|--|
| Maximum                                  | 1,829 × 1,829 × 1,829 mm                                                                                                                                                              | 1,829 × 1,829 × 2,438 mm                                                                                                                                                       | 1,829 × 1,829 × 2,438 mm                                                                                                                          | 2,438 × 2,438 × 2,438 mm                                                                                                                                                                      | 3,658 × 2,438 × 2,438 mm)                                                                                                                                                                      |  |
| Minimum                                  | 152 × 152 × 152 mm                                                                                                                                                                    | 305 × 305 × 305 mm                                                                                                                                                             | 305 × 305 × 305 mm                                                                                                                                | 305 × 305 × 305 mm                                                                                                                                                                            | 305 × 305 × 305 mm                                                                                                                                                                             |  |
| Approvals                                | NTEP / OIML                                                                                                                                                                           | NTEP / OIML                                                                                                                                                                    | NTEP / OIML                                                                                                                                       | NTEP / OIML                                                                                                                                                                                   | NTEP / OIML                                                                                                                                                                                    |  |
| Integration Tools                        | <ul> <li>Optional iDim SS for storing data &amp; images, and transferring data to ERP, TMS and WMS Systems</li> <li>iDimension Desktop Wedge</li> <li>REST API command set</li> </ul> | <ul> <li>Integrated tool kit included to managing/transferring data and images to customers network</li> <li>iDimension Desktop Wedge</li> <li>REST API command set</li> </ul> | Integrated tool kit included to managing/<br>transferring data and images to customers<br>network  iDimension Desktop Wedge  REST API command set | Optional iDim SS for storing data & images, integrated tool kit included to managing/ transferring data and images to customers network     iDimension Desktop Wedge     REST API command Set | Optional iDim SS for storing data & images, integrated tool kit included to managing/ transferring data and images to customers network.     iDimension Desktop Wedge     REST API command set |  |
| Install                                  | Floor Mounted                                                                                                                                                                         | Ceiling Mounted                                                                                                                                                                | Floor Mounted                                                                                                                                     | Ceiling Mounted                                                                                                                                                                               | Ceiling Mounted                                                                                                                                                                                |  |
| Compatible with a Forklift Scale         | NA                                                                                                                                                                                    | YES                                                                                                                                                                            | YES                                                                                                                                               | YES                                                                                                                                                                                           | YES                                                                                                                                                                                            |  |
| Compatible Driver<br>Display             | NA                                                                                                                                                                                    | NA                                                                                                                                                                             | NA                                                                                                                                                | YES                                                                                                                                                                                           | YES                                                                                                                                                                                            |  |
| Install over Conveyor or Stretch Wrapper | NA                                                                                                                                                                                    | YES                                                                                                                                                                            | YES                                                                                                                                               | YES                                                                                                                                                                                           | YES                                                                                                                                                                                            |  |
| Integrated Scale                         | YES                                                                                                                                                                                   | NA                                                                                                                                                                             | NA                                                                                                                                                | NA                                                                                                                                                                                            | NA                                                                                                                                                                                             |  |
| Stop & Go                                | NA                                                                                                                                                                                    | NA                                                                                                                                                                             | NA                                                                                                                                                | YES<br>Size: Consult                                                                                                                                                                          | YES<br>Size: Consult                                                                                                                                                                           |  |
| Target Zone LED's                        | NA                                                                                                                                                                                    | NA                                                                                                                                                                             | NA                                                                                                                                                | YES                                                                                                                                                                                           | YES                                                                                                                                                                                            |  |
| Warranty                                 | Two-year limited<br>Five-year limited, sensors only                                                                                                                                   | Two-year limited<br>Five-year limited, sensors only                                                                                                                            | Two-year limited<br>Five-year limited, sensors only                                                                                               | Two-year limited<br>Five-year limited, sensors only                                                                                                                                           | Two-year limited<br>Five-year limited, sensors only                                                                                                                                            |  |