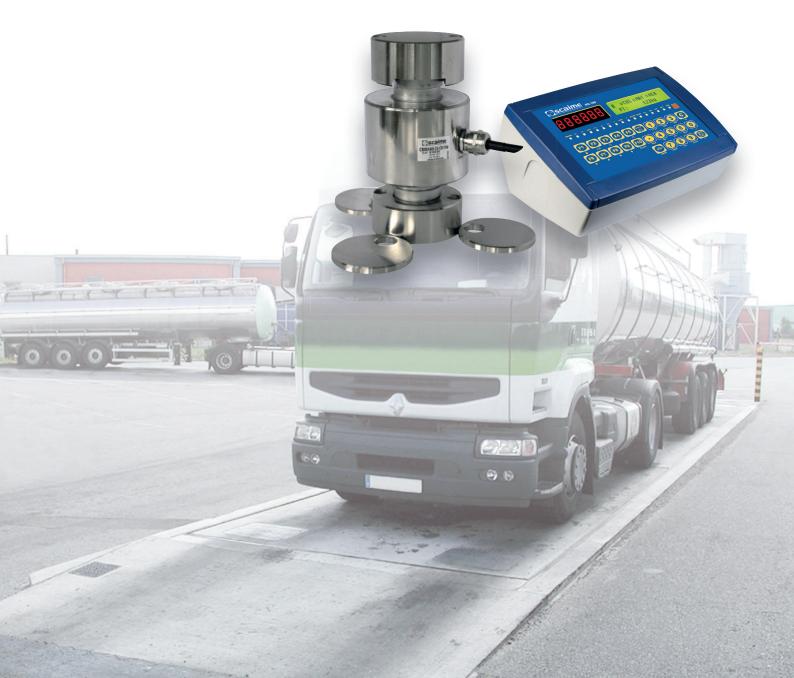

## Vehicle Weighing Solutions for weighbridges

# Proven performance in weighbridges

More than twenty years experience supplying the major weighbridge manufacturers has enabled us to build up a range of products reknown for their reliability. With several tens of thousands of units installed, our compression load cells are used as a reference throughout the world.

### A COMPREHENSIVE RANGE OF SOLUTIONS:

In the heart of our range are the new compression load cells CB50X in analog version, and CB50X-DL in digital version.

These latest generation load cells incorporate the most recent technological innovations and show outstanding metrological and robustness properties.

#### IPE100, material flow management solution on weighbridge

The IPE100 is a weighing terminal with advanced functions dedicated to vehicles weighing management. It offers a powerful operator interface with graphic screen and keyboard with customizable keys depending on the application. The IPE100 is able to run up to 2 weighbridges and offers: