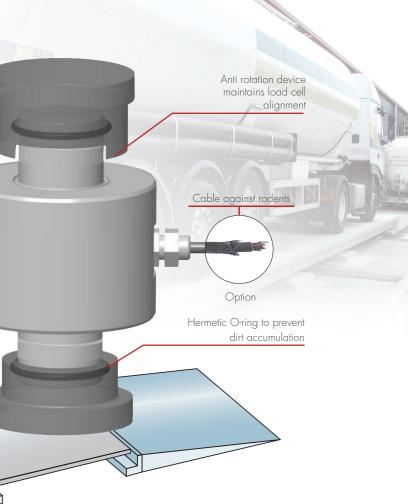

#### Harsh environments:

Our load cells of the CB50X range demonstrate the ability to stand up to every climate or industrial environments.

MOISTURE Hermetically welded IP68

HEAT Temperature effect 100 % compensated

**COLD** Temperature effect 100 % compensated

CORROSION Load cells entirely made of stainless steel

LIGHTNING Electrical protection Standard on CB50X-DL Optional on CB50X

**RODENTS** Optional steel armored cable