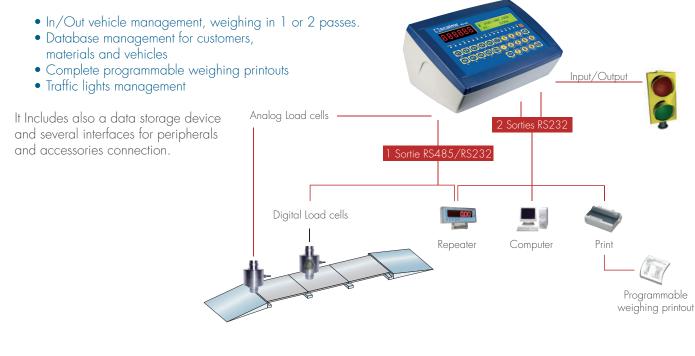

#### IPE100, material flow management solution on weighbridge

The IPE100 is a weighing terminal with advanced functions dedicated to vehicles weighing management. It offers a powerful operator interface with graphic screen and keyboard with customizable keys depending on the application. The IPE100 is able to run up to 2 weighbridges and offers: