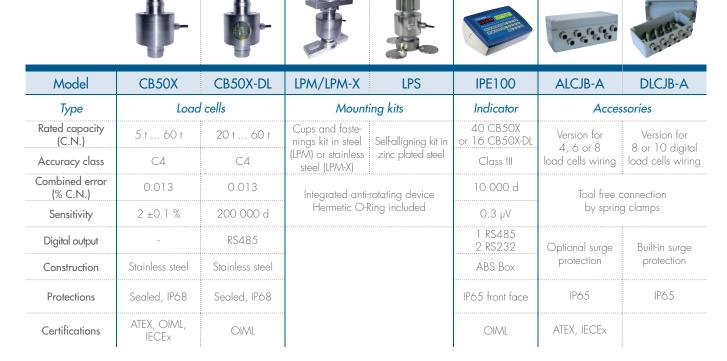

### A COMPREHENSIVE RANGE OF SOLUTIONS:

In the heart of our range are the new compression load cells CB50X in analog version, and CB50X-DL in digital version.

These latest generation load cells incorporate the most recent technological innovations and show outstanding metrological and robustness properties.

#### CB50X: A simple, reliable and high performance solution...

The CB50X is the result of our long-time experience and has a deliberately simple design to guarantee long-term reliability. The weight to be measured is thus applied onto the load cell directly without using any mobile mechanical elements.

- stainless steel construction, sealed by welding
- calibrated signal output to limit adjustment down time
- load cell with self-centering spherical bottom allowing for deck movement
- very compact design, low profile, identical for all capacities from 5 to 60 t
- capacities: 5, 10, 20, 30, 40, 60 t
- approvals: OIML C4 ; ATEX ; IECEx

#### CB50X-DL: Enter into the era of digital weighing...

The CB50X-DL combines performances of the CB50X load cell with the advantages of a digital solution:

- insensitivity to electrical disturbances
- communication over long distances
- independent diagnostic trouble shooting of each load cell
- digital corner adjustment, faster and more accurate
- standard RS485 communication bus, fast protocol, easy to implement
- complete surge protection with DLCIB junction box
- capacities: 20, 30, 40, 60 t
- approvals: OIML C4, C5

Stainless steel

Welding assembly

for perfect watertight

construction

LPC, LPS, LPM: To make assembly easier with our kits...

Our assembly kits for use in weighbridges are designed to provide reliability and security for the most demanding applications.

We have specially designed these accessories to:

- limit disturbing forces
- maintain the metrological performances of load cells
- limit the installation cost while assuring fast and efficient assembly
- enable existing systems replacement